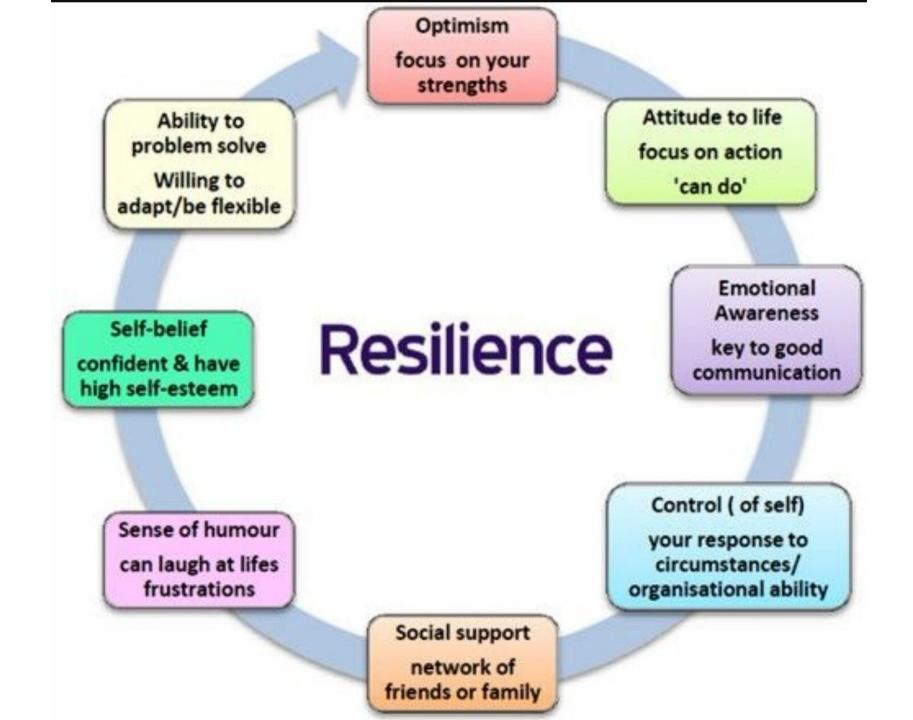

#### Empowerment

- Understand the system and it's limitations
- Rights and responsibilities
- Future planning
- Advocacy